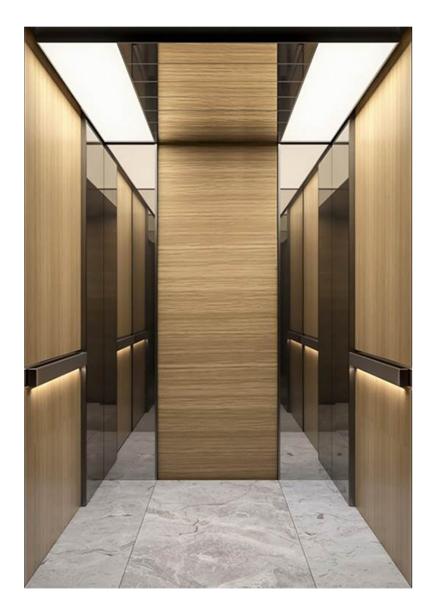

## EV-X1

- · Ceiling: spray steel matte black + acrylic + mirror stainless steel veneer
- $\cdot$  Rear wall: mirror stainless steel bronze plated + fireproof wood veneer + mirror stainless steel bronze plated inlay
- $\cdot$  Side wall: mirror stainless steel bronze plated + fireproof wood veneer + mirror stainless steel bronze plated inlay
- · Handrail: hairline stainless steel bronze-plated handrail + hidden light strip
- · Skirting line: /
- · Floor: marble