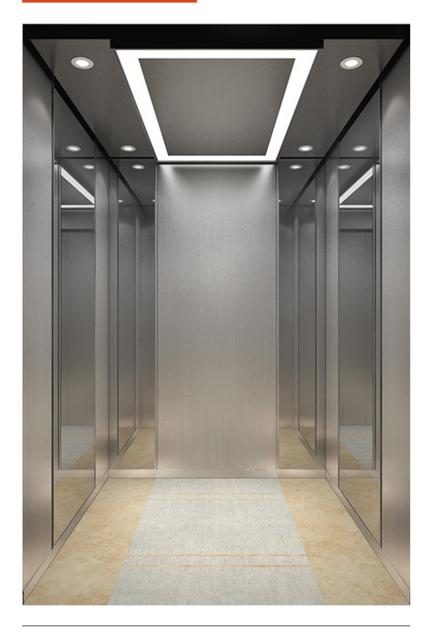

## EV-E2

- · Ceiling: hairline stainless steel + acrylic + LED downlight
- · Rear wall: hairline stainless steel + hairline stainless steel molding + mirror stainless steel
- $\cdot \textit{Side wall: hairline stainless steel} + \textit{hairline stainless steel molding} + \textit{mirror stainless steel}$
- · Handrail: /
- · Skirting line: hairline stainless steel
- ·Floor: imitation stone pattern PVC